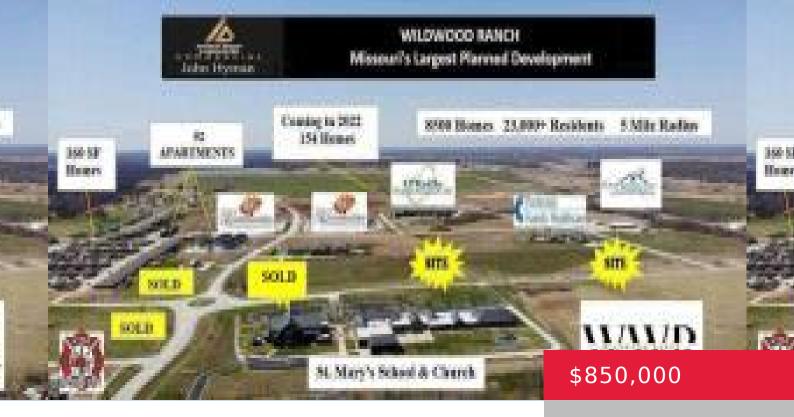

**Payment: 850.00** 

Association Y/N: No

Subdivision Name: Wildwood

Ranch Dev.

Variable Rate: No

\_\_\_\_