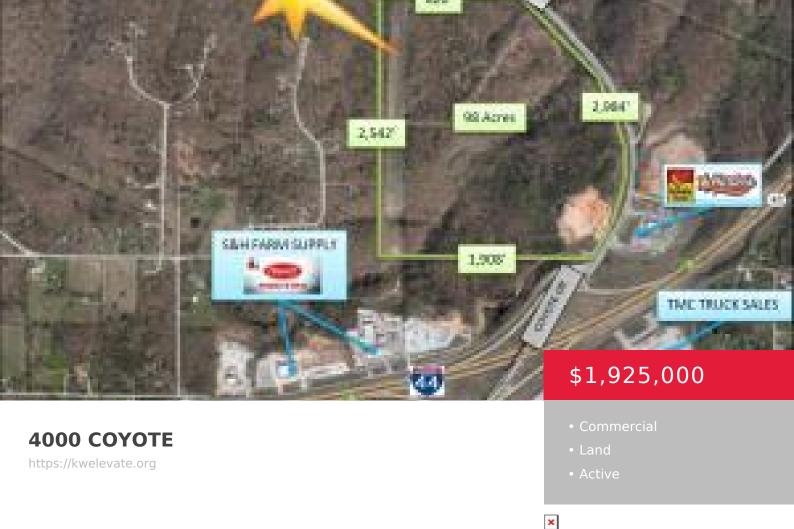

## Miscellaneous

**Compensation Disclaimer:** The listing broker's offer of compensation is **Quadrant:** Unknown made only to participants of the MLS where the listing is filed.

Tax Annual Amount: \$63.08

Phase: Yes

Variable Rate: No

## **Listing Office**

| Listing Office ShortId: 1160       | ListingOfficeName: BUTTRAM COMMERCIAL REAL ESTATE<br>LLC       |
|------------------------------------|----------------------------------------------------------------|
| <b>Listing Office Phone:</b> (417) | Listing Office Address: 1931 E. 20th Street SUITE 104, Joplin, |
| 782-4010                           | MO 64804                                                       |