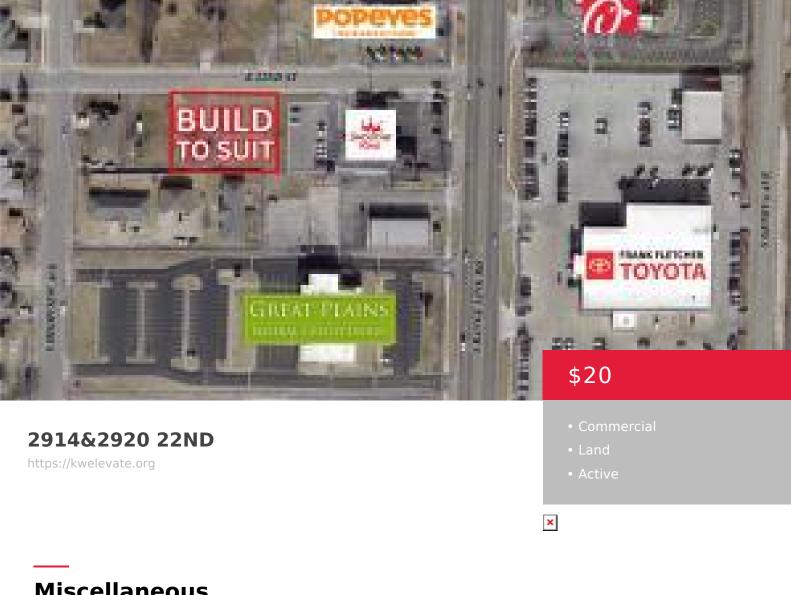

## **Miscellaneous**

**Compensation Disclaimer:** The listing broker's offer of compensation Quadrant: New is made only to participants of the MLS where the listing is filed.

Tax Annual Amount: \$266.23