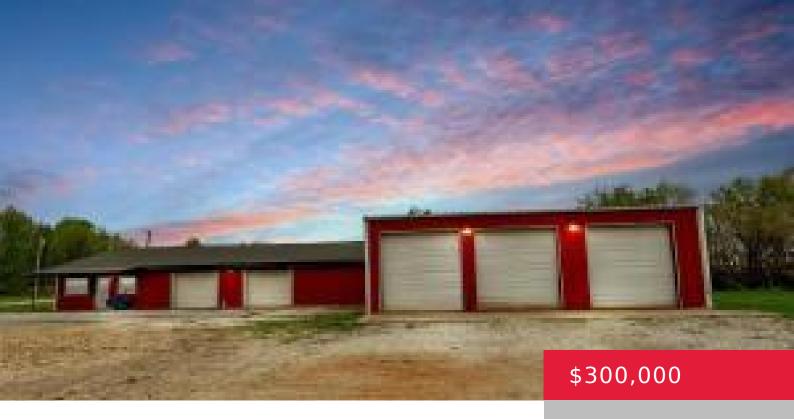

## **17484 HIGHWAY 59**

https://kwelevate.org

- Commercial
- Land
- Active



## **Miscellaneous**

**Compensation Disclaimer:** The listing broker's offer of compensation is made only to participants of the MLS where the listing is filed. **Quadrant:** 31 - 50

Tax Annual Amount: \$3,403.79 Phase: Yes

Variable Rate: No

## **Listing Office**

**Listing Office ShortId:** 5557 **ListingOfficeName:** Venture Group

Real Estate

Street, Neosho, MO 64850

**Listing Office Url:** <a href="http://www.venturegroup.realestate">http://www.venturegroup.realestate</a>



\_\_\_\_

## **Amenities & Features**

# Storage SqFt: 876.00